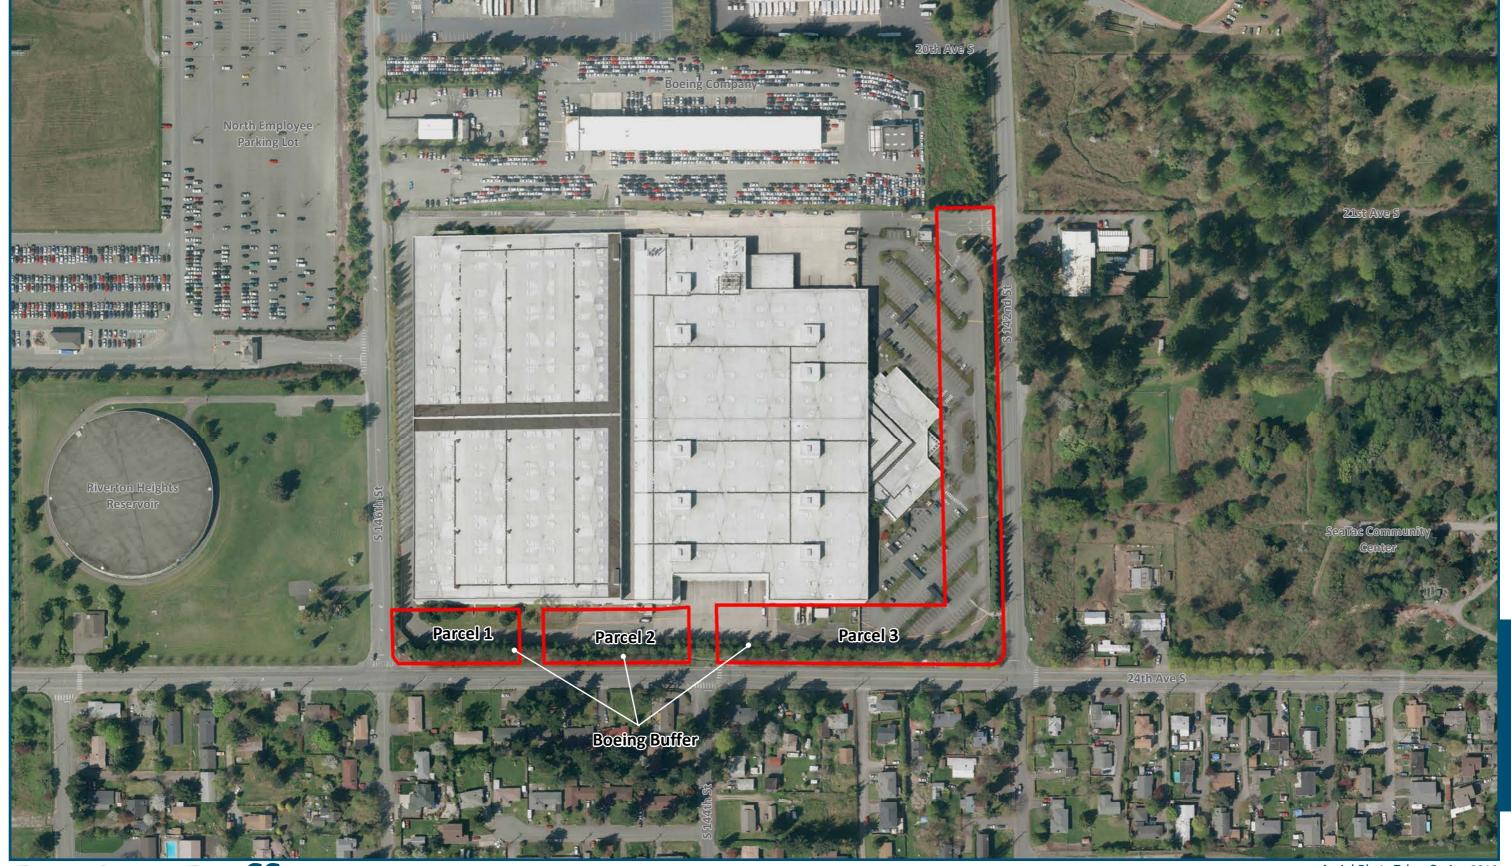

#### **Parcel Information**

| Section  | Function        |
|----------|-----------------|
| Parcel 1 | 34,208 Sq. Ft.  |
| Parcel 2 | 36,270 Sq. Ft.  |
| Parcel 3 | 167,622 Sq. Ft. |

Parcel sizes do not reflect usable leased totals

Before modifying use of property assess bonds restrictions by contacting Corporate Finance & Budget. Access AIP's by contacting Airport Finance & Budget.

Aerial Photo Taken Spring 2012

Boeing Buffer
Lease #000040

Port of Seattle Lease Boundary