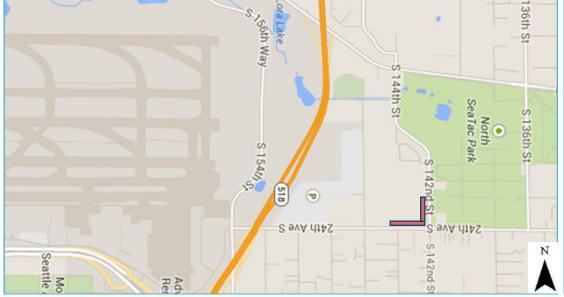

#### **Tenant General Information**

| Current Use: | Buffer zone Ground Lease |
|--------------|--------------------------|
| Location:    | North End of Airfield    |
| City:        | SeaTac                   |

## **King County Parcel #'s**

#2123049404; #3661600005